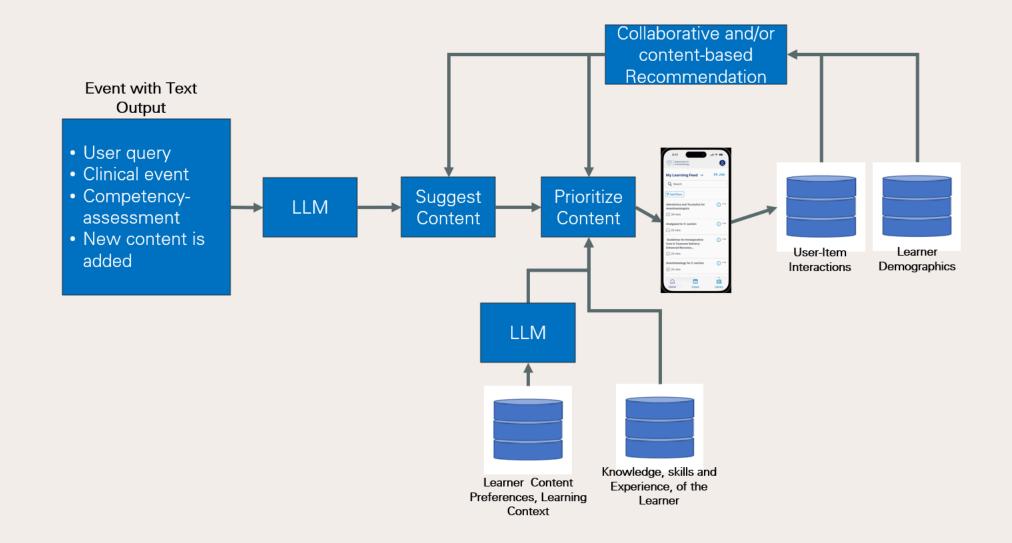

## Study Design and Methods

- Multi-institutional collaboration
- Faculty and resident focus groups
- Learner data model (KCE)
- Expertly curated content
- LLM training to map user queries and surgical cases for content recommendation

## Results

- Recommendations based on next day cases
- 3200+ curated content items (SOAP contributing)
- App Lite deployed Q3 2025
- Full version Q4 2025

| 9:41                                                                                        | all 🗢 🔳  | 9            | :41                             | all 🗢 🔲  |
|---------------------------------------------------------------------------------------------|----------|--------------|---------------------------------|----------|
| Department of<br>Anesthesiology                                                             | 0        | $\bigotimes$ | Department of<br>Anesthesiology | 8        |
| My Learning Feed ∨<br>Q Search                                                              | 24, July |              | Cases V<br>Search               | 24, July |
| Uterotonics and Tocolytics for<br>Anesthesiologists                                         | (i)      | 7:30         | Cesarean Section                | )<br>n v |
| Analgesia for C-section                                                                     | ()       |              | 0 Cervical Cerclag              | ae 🗸     |
| Guidelines for Intraoperative<br>Care in Cesarean Delivery:<br>Enhanced Recovery<br>25 mins | (i) ***  |              |                                 |          |
| Anesthesiology for C-section                                                                | (j) ***  |              |                                 |          |
| Home Cases                                                                                  | Library  | Hom          | ) 📰<br>ne Cases                 | Library  |